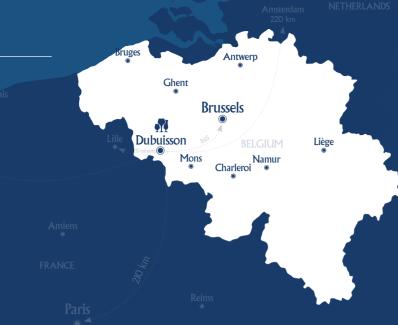

## Practical information

- 200-space car park,
  10 electric recharging points
- of of Motorbike and bicycle parking
- Accommodation within easy reach (10-minute drive)
- Room hire by the day or half-day
- Capacity: 5 to 100 people
- Fully equipped rooms (interactive screens, audio systems, video conferencing systems)
- Modular rooms available in various configurations (boardroom, theatre, u shape, reception, etc.)